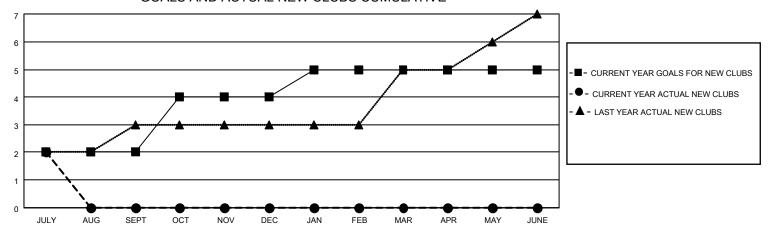

## GOALS AND ACTUAL NEW CLUBS CUMULATIVE

## MONTHLY MEMBERSHIP PROGRESS REPORT

LOCATION INDIA District 322 A Results as of: 7/31/2023

| Clubs                 |               |           |               | Members               |                        |                         |                                                    |
|-----------------------|---------------|-----------|---------------|-----------------------|------------------------|-------------------------|----------------------------------------------------|
| RESULTS FOR 2023-2024 |               |           |               | RESULTS FOR 2023-2024 |                        |                         |                                                    |
| QUARTER               | NEW CLUB GOAL | NEW CLUBS | DROPPED CLUBS | QUARTER MEMB          | BER GROWTH NET<br>GOAL | MEMBER GROWTH<br>ACTUAL | DROPPED<br>MEMBERS ACTUAL<br>(including transfers) |
| JULY/AUG/SEPT         | 2             | 2         | 0             | JULY/AUG/SEPT         | 100                    | 159                     | 45                                                 |
| OCT/NOV/DEC           | 2             | 0         | 0             | OCT/NOV/DEC           | 200                    | 0                       | 0                                                  |
| JAN/FEB/MAR           | 1             | 0         | 0             | JAN/FEB/MAR           | 100                    | 0                       | 0                                                  |
| APR/MAY/JUNE          | 0             | 0         | 0             | APR/MAY/JUNE          | 50                     | 0                       | 0                                                  |