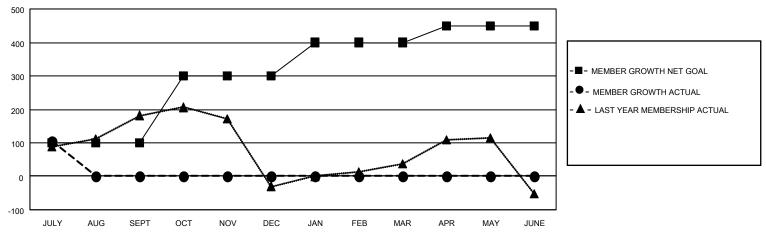

## GOALS AND ACTUAL MEMBERS CUMULATIVE

| DROPPED CLUBS: 0 |    | 26 CLUBS OF 89 ADDED 1 OR<br>MORE NEW MEMBERS | GENDER DISTRIBUTION                 |                                  |  |
|------------------|----|-----------------------------------------------|-------------------------------------|----------------------------------|--|
|                  |    | INORE NEW MEMBERS                             | MALE<br>FEMALE                      | 2,366 (68.38%)<br>1,093 (31.59%) |  |
| DROPPED MEMBERS  |    |                                               | NON BINARY<br>PREFER NOT TO ANSWER  | 1 (0.03%)<br>0 (0.00%)           |  |
| DECEASED         | 0  |                                               | THE ENTITY TO ANOWER                | 0 (0.0070)                       |  |
| CLUB CANCELLED   | 0  | CLICK HERE FOR CUMULATIVE                     | TOTAL FAMILY UNIT MEMBERS           | 3 1,521                          |  |
| OTHER            | 45 | MEMBERSHIP DATA                               |                                     |                                  |  |
| TOTAL            | 45 |                                               | FAMILY MEMBERS PAYING HALF DUES 831 |                                  |  |
|                  |    |                                               |                                     |                                  |  |

## MONTHLY MEMBERSHIP PROGRESS REPORT

LOCATION INDIA District 322 A Results as of: 7/31/2023

| Clubs                 |               |           |               | Members               |                        |                         |                                                    |
|-----------------------|---------------|-----------|---------------|-----------------------|------------------------|-------------------------|----------------------------------------------------|
| RESULTS FOR 2023-2024 |               |           |               | RESULTS FOR 2023-2024 |                        |                         |                                                    |
| QUARTER               | NEW CLUB GOAL | NEW CLUBS | DROPPED CLUBS | QUARTER MEMB          | BER GROWTH NET<br>GOAL | MEMBER GROWTH<br>ACTUAL | DROPPED<br>MEMBERS ACTUAL<br>(including transfers) |
| JULY/AUG/SEPT         | 2             | 2         | 0             | JULY/AUG/SEPT         | 100                    | 159                     | 45                                                 |
| OCT/NOV/DEC           | 2             | 0         | 0             | OCT/NOV/DEC           | 200                    | 0                       | 0                                                  |
| JAN/FEB/MAR           | 1             | 0         | 0             | JAN/FEB/MAR           | 100                    | 0                       | 0                                                  |
| APR/MAY/JUNE          | 0             | 0         | 0             | APR/MAY/JUNE          | 50                     | 0                       | 0                                                  |